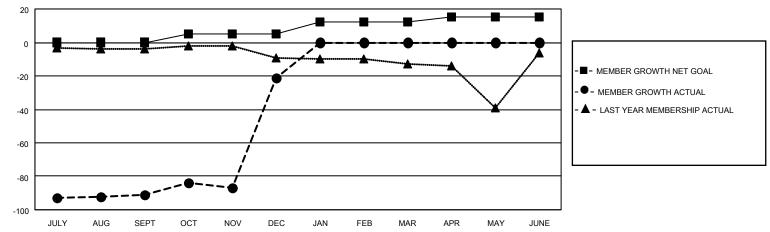

### GOALS AND ACTUAL MEMBERS CUMULATIVE

| DROPPED CLUBS: 1 |     | 11 CLUBS OF 32 ADDED 1 OR MORE<br>NEW MEMBERS | GENDER DISTRIBUTION  MALE 167 (27.79%)  FEMALE 434 (72.21%) |                 |     |
|------------------|-----|-----------------------------------------------|-------------------------------------------------------------|-----------------|-----|
| DROPPED MEMBERS  |     |                                               | PEWALE                                                      | 434 (72.21%)    |     |
| DECEASED         | 2   | CLICK HERE FOR CUMULATIVE                     | TOTAL FAMILY UNIT MEMBERS                                   |                 | 124 |
| CLUB CANCELLED   | 0   | MEMBERSHIP DATA                               |                                                             | 0.50.40.00.00.5 | 60  |
| OTHER 111        |     |                                               | FAMILY MEMBERS PAYING HALF DUES                             |                 | 68  |
| TOTAL            | 113 |                                               | BOES                                                        |                 |     |

## District 118 T

| Clubs         |               |             |               | Members               |                         |                         |                                                    |  |
|---------------|---------------|-------------|---------------|-----------------------|-------------------------|-------------------------|----------------------------------------------------|--|
|               | RESULTS FOR   | R 2020-2021 |               | RESULTS FOR 2020-2021 |                         |                         |                                                    |  |
| QUARTER       | NEW CLUB GOAL | NEW CLUBS   | DROPPED CLUBS | QUARTER MEM           | /BER GROWTH NET<br>GOAL | MEMBER GROWTH<br>ACTUAL | DROPPED<br>MEMBERS ACTUAL<br>(including transfers) |  |
| JULY/AUG/SEPT | 0             | 0           | 1             | JULY/AUG/SEPT         | 0                       | 10                      | 101                                                |  |
| OCT/NOV/DEC   | 0             | 2           | 0             | OCT/NOV/DEC           | 5                       | 83                      | 12                                                 |  |
| JAN/FEB/MAR   | 1             | 0           | 0             | JAN/FEB/MAR           | 7                       | 0                       | 0                                                  |  |
| APR/MAY/JUNE  | 0             | 0           | 0             | APR/MAY/JUNE          | 3                       | 0                       | 0                                                  |  |