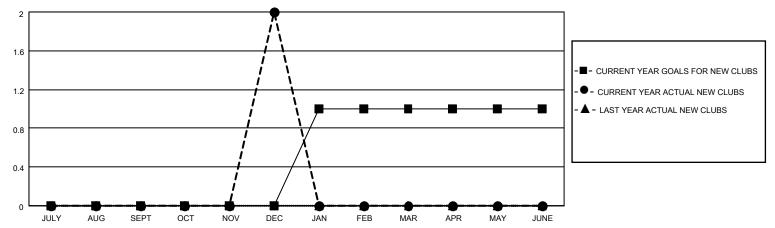

### GOALS AND ACTUAL NEW CLUBS CUMULATIVE

## District 118 T

| Clubs         |               |             |               | Members               |                         |                         |                                                    |  |
|---------------|---------------|-------------|---------------|-----------------------|-------------------------|-------------------------|----------------------------------------------------|--|
|               | RESULTS FOR   | R 2020-2021 |               | RESULTS FOR 2020-2021 |                         |                         |                                                    |  |
| QUARTER       | NEW CLUB GOAL | NEW CLUBS   | DROPPED CLUBS | QUARTER MEM           | /BER GROWTH NET<br>GOAL | MEMBER GROWTH<br>ACTUAL | DROPPED<br>MEMBERS ACTUAL<br>(including transfers) |  |
| JULY/AUG/SEPT | 0             | 0           | 1             | JULY/AUG/SEPT         | 0                       | 10                      | 101                                                |  |
| OCT/NOV/DEC   | 0             | 2           | 0             | OCT/NOV/DEC           | 5                       | 83                      | 12                                                 |  |
| JAN/FEB/MAR   | 1             | 0           | 0             | JAN/FEB/MAR           | 7                       | 0                       | 0                                                  |  |
| APR/MAY/JUNE  | 0             | 0           | 0             | APR/MAY/JUNE          | 3                       | 0                       | 0                                                  |  |